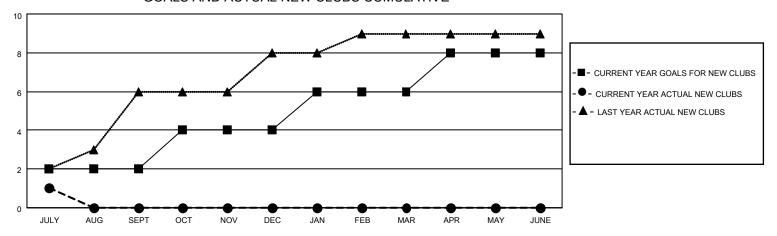

## GOALS AND ACTUAL NEW CLUBS CUMULATIVE

## MONTHLY MEMBERSHIP PROGRESS REPORT

LOCATION INDIA District 318 A Results as of: 7/31/2020

| Clubs         |               |             |               | Members               |                        |                         |                                                    |  |
|---------------|---------------|-------------|---------------|-----------------------|------------------------|-------------------------|----------------------------------------------------|--|
|               | RESULTS FOR   | R 2020-2021 |               | RESULTS FOR 2020-2021 |                        |                         |                                                    |  |
| QUARTER       | NEW CLUB GOAL | NEW CLUBS   | DROPPED CLUBS | QUARTER MEME          | BER GROWTH NET<br>GOAL | MEMBER GROWTH<br>ACTUAL | DROPPED<br>MEMBERS ACTUAL<br>(including transfers) |  |
| JULY/AUG/SEPT | 2             | 1           | 2             | JULY/AUG/SEPT         | 10                     | 106                     | 81                                                 |  |
| OCT/NOV/DEC   | 2             | 0           | 0             | OCT/NOV/DEC           | 10                     | 0                       | 0                                                  |  |
| JAN/FEB/MAR   | 2             | 0           | 0             | JAN/FEB/MAR           | 10                     | 0                       | 0                                                  |  |
| APR/MAY/JUNE  | 2             | 0           | 0             | APR/MAY/JUNE          | 10                     | 0                       | 0                                                  |  |