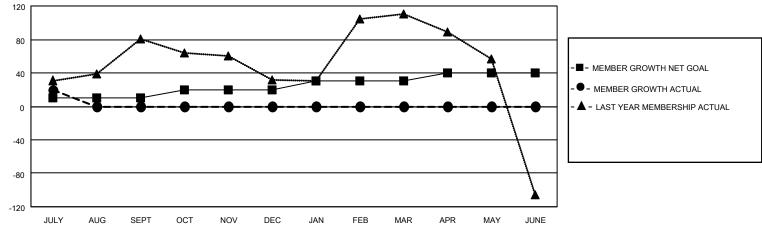

## GOALS AND ACTUAL MEMBERS CUMULATIVE

| DROPPED CLUBS: 2 |    | 27 CLUBS OF 130 ADDED 1 OR MORE NEW MEMBERS | GENDER DISTRIBUTION             |                |       |
|------------------|----|---------------------------------------------|---------------------------------|----------------|-------|
|                  |    | NEW MEMBERS                                 | MALE                            | 3,001 (77.17%) |       |
|                  |    |                                             | FEMALE                          | 888 (22.83%)   |       |
| DROPPED MEMBERS  |    |                                             |                                 | ,              |       |
| DECEASED         | 2  | CLICK HERE FOR CUMULATIVE                   | TOTAL FAMILY UNIT MEMBERS       |                | 1,703 |
| CLUB CANCELLED 0 |    | MEMBERSHIP DATA                             |                                 |                | 204   |
| OTHER            | 79 |                                             | FAMILY MEMBERS PAYING HALF DUES |                | 891   |
| TOTAL            | 81 |                                             |                                 |                |       |

## MONTHLY MEMBERSHIP PROGRESS REPORT

LOCATION INDIA District 318 A Results as of: 7/31/2020

| Clubs         |               |             |               | Members               |                        |                         |                                                    |  |
|---------------|---------------|-------------|---------------|-----------------------|------------------------|-------------------------|----------------------------------------------------|--|
|               | RESULTS FOR   | R 2020-2021 |               | RESULTS FOR 2020-2021 |                        |                         |                                                    |  |
| QUARTER       | NEW CLUB GOAL | NEW CLUBS   | DROPPED CLUBS | QUARTER MEME          | BER GROWTH NET<br>GOAL | MEMBER GROWTH<br>ACTUAL | DROPPED<br>MEMBERS ACTUAL<br>(including transfers) |  |
| JULY/AUG/SEPT | 2             | 1           | 2             | JULY/AUG/SEPT         | 10                     | 106                     | 81                                                 |  |
| OCT/NOV/DEC   | 2             | 0           | 0             | OCT/NOV/DEC           | 10                     | 0                       | 0                                                  |  |
| JAN/FEB/MAR   | 2             | 0           | 0             | JAN/FEB/MAR           | 10                     | 0                       | 0                                                  |  |
| APR/MAY/JUNE  | 2             | 0           | 0             | APR/MAY/JUNE          | 10                     | 0                       | 0                                                  |  |